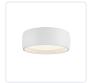

## **FLUSH MOUNTS**

FM82106-WH White

FM82106-BK Black

- Seamless modern fixture for any space
- Matte White or Black Flnish
- Integrated LED, no need for bulbs
- Perfect for hallways, kitchens, bedrooms, and more

| - Fi BH W |
|-----------|
|-----------|

KUZCO