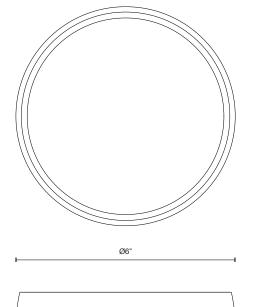

## SPECIFICATION DETAILS

| D6" x H2"                                                  |
|------------------------------------------------------------|
| AC LED Module                                              |
| 16W                                                        |
| 1275lm                                                     |
| BK-710lm*; WH-760lm*;                                      |
| 120V                                                       |
| 3000K                                                      |
| 90CRI                                                      |
| 2700K - 5000K Available, Minimum Order Quantities<br>Apply |
| 50,000 hours                                               |
| 100% - 10%, ELV Dimmer (Not Included)                      |
| Frosted acrylic diffuser                                   |
| Damp                                                       |
| Down                                                       |
| Yes, JA8-2022                                              |
| Aluminum                                                   |
| BK02; WH02;                                                |
|                                                            |