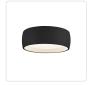

## **FLUSH MOUNTS**

FM82106-WH White

FM82106-BK Black

- Seamless modern fixture for any space
- Matte White or Black Flnish
- Integrated LED, no need for bulbs
- Perfect for hallways, kitchens, bedrooms, and more

| - Fi BH W |
|-----------|
|-----------|

KUZCO